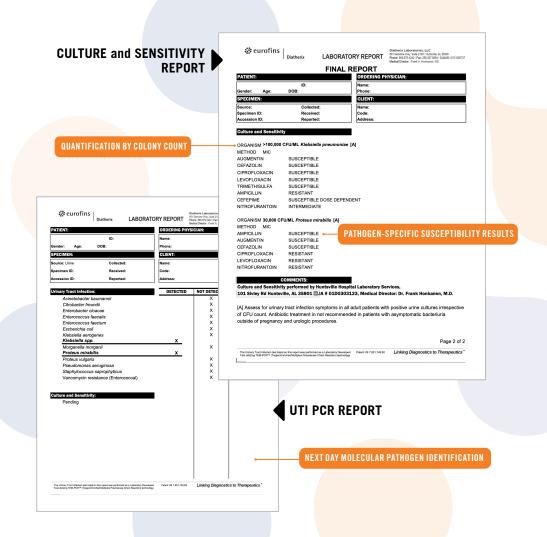

## CUSTOMIZED TESTING OPTIONS

- UTI PCR with CULTURE and SENSITIVITY
- CULTURE and SENSITIVITY

Diatherix Urinary
Tract Infection
with Culture and
Sensitivity Test
(UTI-CS)

Clinically relevant antibiotic susceptibilities linked directly to identified urinary pathogens

Next-day UTI PCR identification coupled with culture-based susceptibility and resistance testing

Focused on the appropriate bug/drug combination

NO OTHER UTI TEST CAN PROVIDE THE INTERPRETIVE INSIGHTS YOU NEED TO GUIDE WHAT YOU PRESCRIBE.