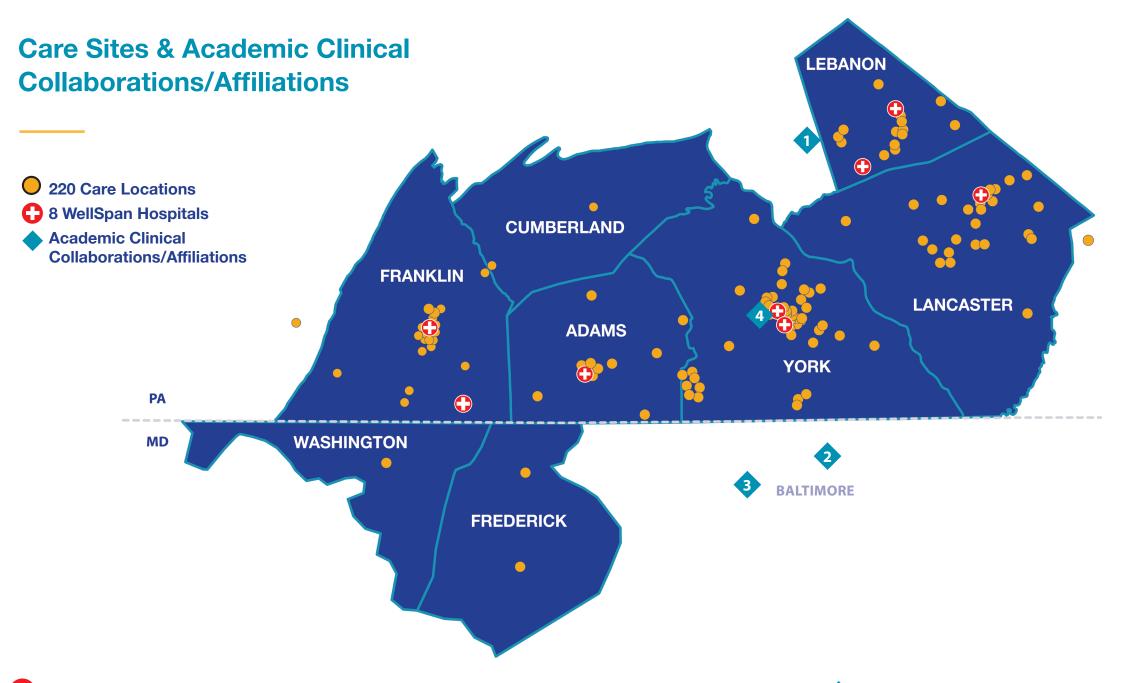

#### **WellSpan Chambersburg Hospital** Chambersburg, PA

- 285 beds
- · Cardiology Catheterization Lab
- Level II NICU
- 2 Hyperbaric Oxygen Therapy Chambers

#### WellSpan Ephrata Community Hospital

- Ephrata, PA
- 130-bed community hospital
- 6,300+ inpatient admissions annually
- Primary Stroke Center

#### WellSpan Gettysburg Hospital Gettysburg, PA

- · 76-bed community hospital
- 5,000+ inpatient admissions annually
- Primary Stroke Center

 2,000+ inpatient admissions annually · Brain injury unit · Inpatient and outpatient rehabilitation

orthopedic, spine and neurosurgery

**WellSpan Good Samaritan Hospital** 

Lebanon, PA

• 170-bed community hospital

WellSpan Philhaven

Mount Gretna, PA

Hospital

York, PA

• 7,000+ inpatient admissions annually

• 130-inpatient bed behavioral health care

2,500+ inpatient admissions annually

facility for children, adolescents and adults

· Regional network of behavioral health care

WellSpan Surgery & Rehabilitation

 73-bed hospital with specialized treatment environment for patients recovering from

#### WellSpan Waynesboro Hospital

#### Waynesboro, PA

- 56 beds
- Comprehensive selection of services
- 175 physicians, 500 staff, 200+ volunteers

#### WellSpan York Hospital York, PA

- 596-bed community and nationally accredited teaching hospital
- 33,000+ inpatient admissions annually
- Level 1 Regional Resource Trauma Center
- Regional Comprehensive
- Stroke Center NICU