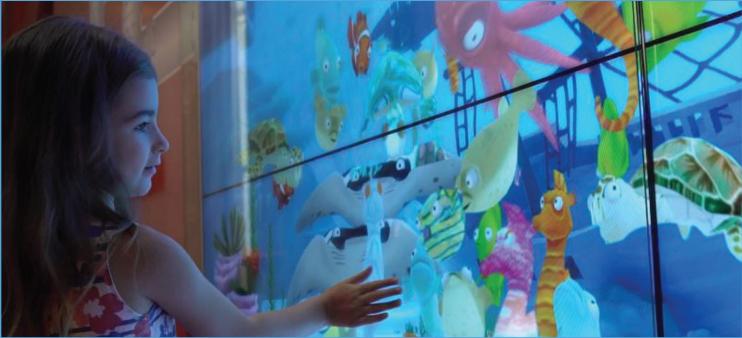

## **Draw Alive**

Draw Alive allows users to color animals, airplanes, dragons and more, then watch them come to life in 3D in a digital environment. Unique every time, this interactive lets visitors explore their creativity and share it with everyone around. Draw Alive combines the digital and physical world in a way that will entice all age groups.