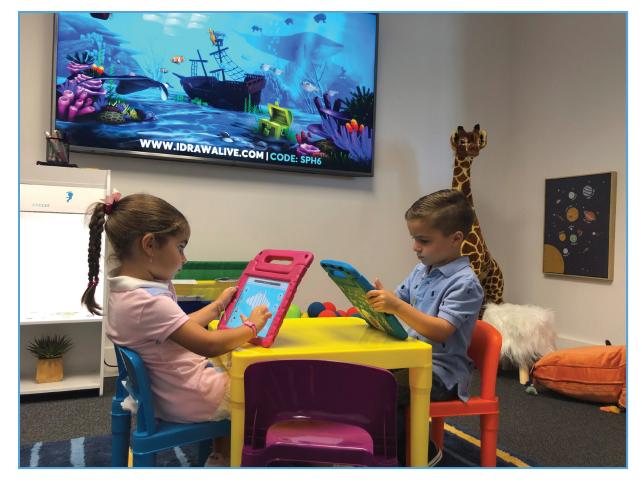

## **Mobile Draw Alive**

This mobile add-on allows users to expeience the magic of Draw Alive on their own personal hand-held devices. Mobile Draw Alive is a simple, plug-and-play solution. There is no app download required. Users will simply visit www.iDrawAlive.com on their own phones or tablets and log in using the code shown on the screen. They will choose a template, color it, and send it off into the virtual world. Our growing library of worlds will be sure to keep frequent visitors engaged!