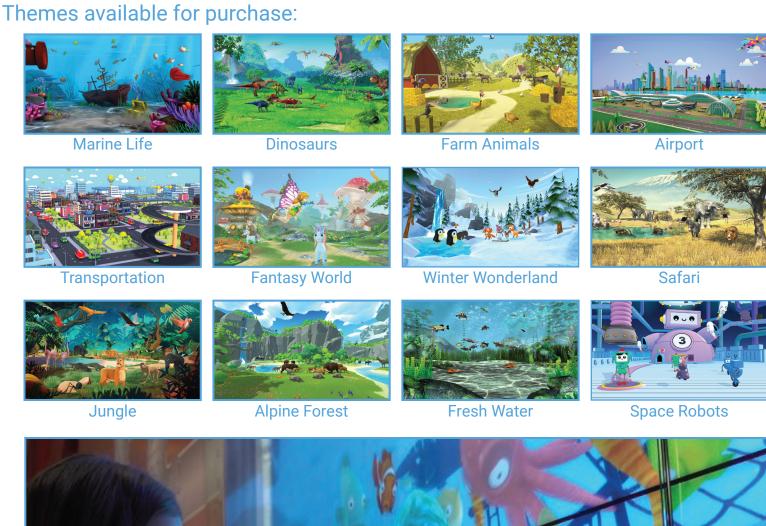

## **Draw Alive**

Draw Alive allows users to color animals, airplanes, dragons and more, then watch them come to life in 3D in a digital environment. Unique every time, this interactive lets visitors explore their creativity and share it with everyone around. Draw Alive combines the digital and physical world in a way that will entice all age groups.