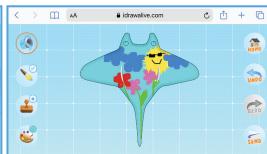

## How it Works

Visit www.idrawalive.com and enter the code

Select your coloring template

Color and watch your creation come to life!