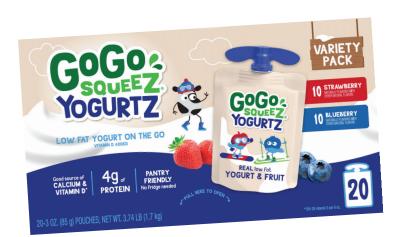

## THE MESS FREE, GRAB'N'GO YOGURT SNACK

GoGo squeeZ<sup>®</sup> yogurtZ offers mess free snacking on-the-go! Stock the pantry with a convenient variety pack of two GoGo squeeZ<sup>®</sup> yogurtZ flavors: Strawberry and Blueberry.

GoGo squeeZ<sup>®</sup> yogurtZ is made from real yogurt and fruit and is a good source of calcium and vitamin D\*. With 4 grams of protein, it is a smooth and creamy snack that will fuel your kid's day!

- KOSHER CERTIFIED
- GLUTEN FREE
- NO PRESERVATIVES
- NO HIGH FRUCTOSE CORN SYRUP
- NO ARTIFICIAL GROWTH HORMONES LIKE RBST<sup>†</sup>
- NO SPOON REQUIRED
- BPA-FREE PACKAGING
- NO REFRIGERATION REQUIRED