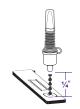

### **Quick and Easy Test Procedure**

REMOVE THE
WHITE CAP
FROM THE
COLLECTION
TUBE.

INSERT SWAB
INTO BUFFER,
PLUNGING
IT UP AND
DOWN FOR 15
SECONDS.

REMOVE SWAB
AND CAP THE
BUFFER WITH
THE AFFIXED
DROPPER TIP.