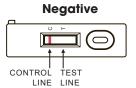

### **INTERPRETATION OF RESULTS**

| Ordering Information               |                                                                                |                   |          |  |  |  |  |
|------------------------------------|--------------------------------------------------------------------------------|-------------------|----------|--|--|--|--|
|                                    | Configuration                                                                  | Catalog<br>Number | CPT Code |  |  |  |  |
| OSOM® COVID-19 ANTIGEN RAPID TEST  | 40 tests per kit                                                               | 1066-40           | 87811QW  |  |  |  |  |
| OSOM® COVID-19 ANTIGEN CONTROL KIT | 5 x SARS-CoV-2 Positive Control Swabs<br>5 x SARS-CoV-2 Negative Control Swabs | 1068              |          |  |  |  |  |