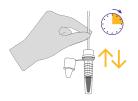

### **Quick and Easy Test Procedure**

REMOVE THE
WHITE CAP
FROM THE
COLLECTION
TUBE.

INSERT SWAB
INTO BUFFER,
PLUNGING
IT UP AND
DOWN FOR 15
SECONDS.

REMOVE SWAB
AND CAP THE
BUFFER WITH
THE AFFIXED
DROPPER TIP.