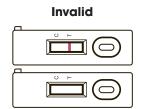

### **INTERPRETATION OF RESULTS**

| Ordering Information               |                                                                                |                   |          |  |  |  |  |
|------------------------------------|--------------------------------------------------------------------------------|-------------------|----------|--|--|--|--|
|                                    | Configuration                                                                  | Catalog<br>Number | CPT Code |  |  |  |  |
| OSOM® COVID-19 ANTIGEN RAPID TEST  | 40 tests per kit                                                               | 1066-40           | 87811QW  |  |  |  |  |
| OSOM® COVID-19 ANTIGEN CONTROL KIT | 5 x SARS-CoV-2 Positive Control Swabs<br>5 x SARS-CoV-2 Negative Control Swabs | 1068              |          |  |  |  |  |