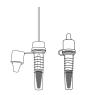

### **Quick and Easy Test Procedure**

REMOVE THE
WHITE CAP
FROM THE
COLLECTION
TUBE.

INSERT SWAB
INTO BUFFER,
PLUNGING
IT UP AND
DOWN FOR 15
SECONDS.

REMOVE SWAB
AND CAP THE
BUFFER WITH
THE AFFIXED
DROPPER TIP.

DISPENSE FIVE DROPS OF THE SAMPLE INTO THE SAMPLE WELL OF THE CASSETTE.

READ TEST AT 15 MINUTES.