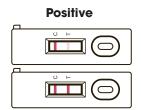

### **INTERPRETATION OF RESULTS**

| Ordering Information               |                                                                                |                   |          |  |  |  |  |
|------------------------------------|--------------------------------------------------------------------------------|-------------------|----------|--|--|--|--|
|                                    | Configuration                                                                  | Catalog<br>Number | CPT Code |  |  |  |  |
| OSOM® COVID-19 ANTIGEN RAPID TEST  | 40 tests per kit                                                               | 1066-40           | 87811QW  |  |  |  |  |
| OSOM® COVID-19 ANTIGEN CONTROL KIT | 5 x SARS-CoV-2 Positive Control Swabs<br>5 x SARS-CoV-2 Negative Control Swabs | 1068              |          |  |  |  |  |