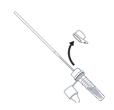

### **Quick and Easy Test Procedure**

REMOVE THE
WHITE CAP
FROM THE
COLLECTION
TUBE.

INSERT SWAB
INTO BUFFER,
PLUNGING
IT UP AND
DOWN FOR 15
SECONDS.

REMOVE SWAB
AND CAP THE
BUFFER WITH
THE AFFIXED
DROPPER TIP.