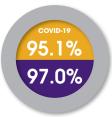

| Performance Characteristics |                                   |                                   |                |                            |                        |                   |  |  |
|-----------------------------|-----------------------------------|-----------------------------------|----------------|----------------------------|------------------------|-------------------|--|--|
|                             | Positive<br>Percent<br>Agreement* | Negative<br>Percent<br>Agreement* | Sample<br>Type | Limit of Detection**       | Storage<br>Temperature | Time to<br>Result |  |  |
| SARS-CoV-2                  | 95.1%                             | 97.0%                             | Nasal<br>swabs | 311 TCID <sub>50</sub> /mL | 15-30°C/59-86°F        | 15<br>minutes     |  |  |

<sup>\*</sup>Compared to RT-PCR. See IFU.

<sup>\*\*</sup>Refer to IFU for additional LOD information.

POSITIVE PERCENT AGREEMENT
NEGATIVE PERCENT AGREEMENT

This test has not been FDA cleared or approved. It is authorized by FDA under an EUA for use by authorized laboratories. It has been authorized only for the detection of SARS-CoV-2 antigen, not for any other viruses or pathogens and is only authorized for the duration of the declaration that circumstances exist justifying the authorization of emergency use of in vitro diagnostics for detection and/or diagnosis of COVID-19 under Section 564(b)(1) of the Federal Food, Drug, and Cosmetic Act, 21 U.S.C S360bbb-3(b)(1), unless the authorization is terminated or revoked sooner.