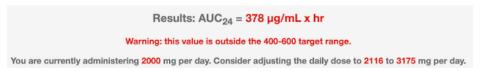

Results are displayed with appropriate warnings for out-of-range values.

Adjusting dose and interval for desired peak and trough levels is easy.

Adjust your dose, show the math, or export results to your EHR.