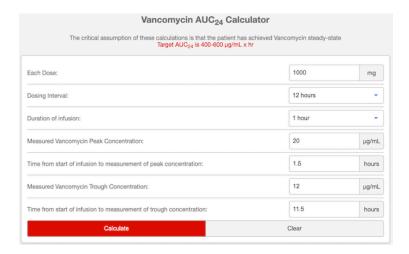

## Vancomycin AUC24 Dosing Calculator

Available to hospitals and health systems as well as individual subscribers, the Sanford Guide AUC Dosing Calculator uses two serum concentration measurements to determine AUC<sub>24</sub>, the preferred method for vancomycin dosing for Staph bacteremia, endocarditis and invasive infection pursuant to guidelines published in May 2020.