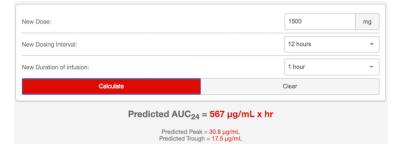

Results are displayed with appropriate warnings for out-of-range values.

Adjusting dose and interval for desired peak and trough levels is easy.

Adjust your dose, show the math, or export results to your EHR.