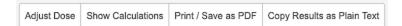

Results are displayed with appropriate warnings for out-of-range values.

Adjusting dose and interval for desired peak and trough levels is easy.

Adjust your dose, show the math, or export results to your EHR.