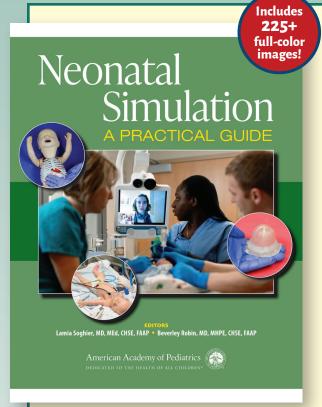

## **Neonatal Simulation**A Practical Guide

Editors: Lamia Soghier, MD, MEd, CHSE, FAAP, and Beverley Robin, MD, MHPE, CHSE, FAAP

Developed by the leading experts in neonatal simulation, this innovative resource for neonatology health care professionals and educators delivers essential guidance on designing, developing, and implementing simulation-based neonatal education programs.

Paperback, 2021—485 pages MA0900 Book ISBN 978-1-61002-260-6 eBook ISBN 978-1-61002-261-3 Price: \$94.95 Member Price: \$75.95