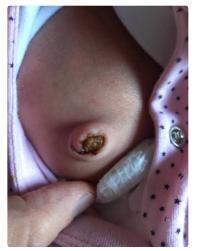

Report generated on Jul 6, 2023

General Notes

| Title                   | Date & Time  | Notes                                                                                                                                                                                                                             | Photos(*) |
|-------------------------|--------------|-----------------------------------------------------------------------------------------------------------------------------------------------------------------------------------------------------------------------------------|-----------|
| Back to birth<br>weight | Apr 5, 2023  | 8.0lbs                                                                                                                                                                                                                            |           |
| Umbilical<br>infection  | May 13, 2023 |                                                                                                                                                                                                                                   | IMG_1     |
| Late Night<br>Episode   | Jun 18, 2023 | Daniele has been awake since 12 am, it is<br>now 3:35 am. She is screaming like never<br>before. seems more comfortable laying a<br>bit elevated. checked body, no marks.<br>she's not interested in taking Caroline's<br>breast. |           |

### **\*PHOTOS FROM NOTEBOOK**

IMG\_1 Umbilical infection May 13, 2023

IMG\_2 1st Month Checkup May 3, 2023