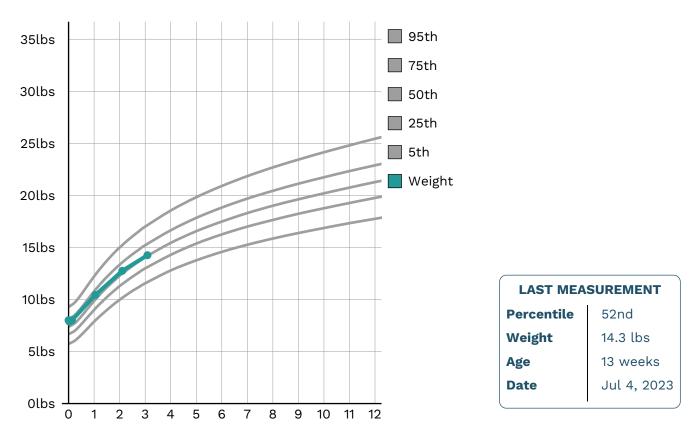

#### WEIGHT-FOR-AGE PERCENTILES BY WHO

| WEIGHT   | DATE        | AGE      | PERCENTILE | MEASURED       |
|----------|-------------|----------|------------|----------------|
| 8.0 lbs  | Apr 1, 2023 | Birth    | 71st       | @ Home         |
| 7.9 lbs  | Apr 2, 2023 | 2nd Day  | 66th       | @ Pediatrician |
| 8.0 lbs  | Apr 5, 2023 | 4th Day  | 65th       | @ Home         |
| 10.4 lbs | May 3, 2023 | 1 month  | 63rd       | @ Pediatrician |
| 12.8 lbs | Jun 4, 2023 | 2 months | 56th       | @ Home         |
| 14.3 lbs | Jul 4, 2023 | 3 months | 52nd       | @ Pediatrician |