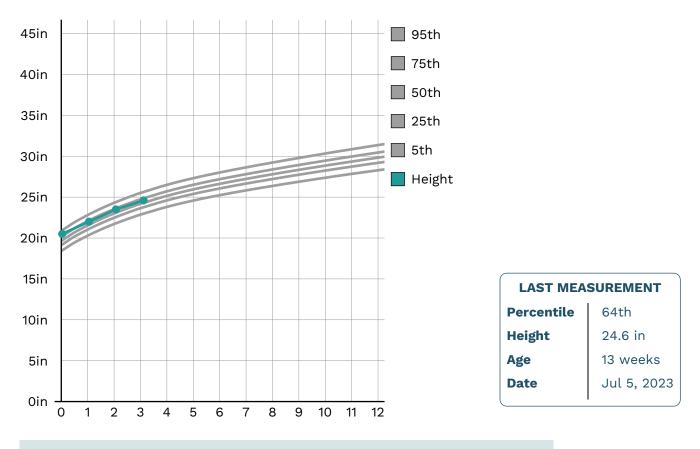

Report generated on Jul 6, 2023

| HEIGHT    | DATE        | AGE      | PERCENTILE | MEASURED       |
|-----------|-------------|----------|------------|----------------|
| 20.5 inch | Apr 2, 2023 | 2nd Day  | 85th       | @ Pediatrician |
| 22.0 inch | May 3, 2023 | 1 month  | 68th       | @ Pediatrician |
| 23.5 inch | Jun 3, 2023 | 2 months | 70th       | @ Home         |
| 24.6 inch | Jul 5, 2023 | 3 months | 64th       | @ Home         |

#### HEIGHT-FOR-AGE PERCENTILES BY WHO

Report generated on Jul 6, 2023