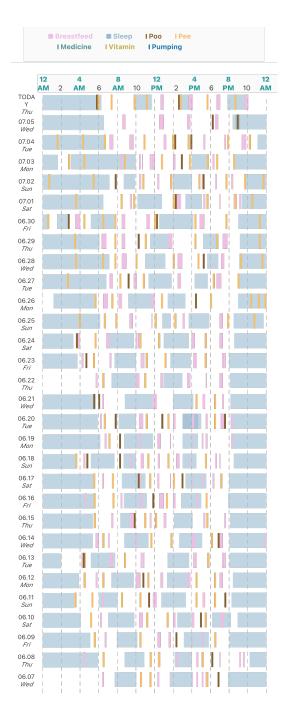

| Jun 3, 2023  | 2 Months |                   |
| Stares at Faces                        | May 11, 2023 | 1 Month  |                   |

Report generated on Jul 6, 2023

| Movement/ | Physical  | Development |  |
|-----------|-----------|-------------|--|
| wovement/ | FILYSICAL | Development |  |

| Milestones        | Date         | Age      | WHO<br>Percentile |
|-------------------|--------------|----------|-------------------|
| Lifts Head        | Jun 11, 2023 | 2 Months |                   |
| Holds Head Up     | Jul 5, 2023  | 3 Months |                   |
| Sits Up           | Jul 6, 2023  | 3 Months | 7%                |
| Past Birth Weight | Apr 5, 2023  | 4th Day  |                   |

Report generated on Jul 6, 2023

#### ROUTINES LAST 30 DAYS



Report generated on Jul 6, 2023

### **\*PHOTOS FROM NOTEBOOK**



IMG\_1 Umbilical infection May 13, 2023



IMG\_2 1st Month Checkup May 3, 2023