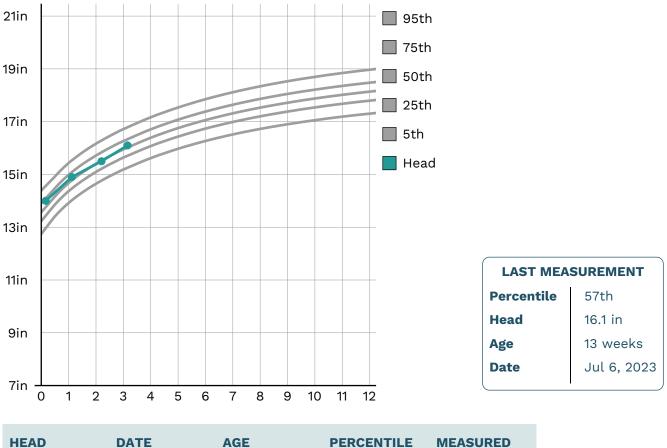

### HEAD-FOR-AGE PERCENTILES BY WHO

| HEAD      | DATE        | AGE      | PERCENTILE | MEASURED       |
|-----------|-------------|----------|------------|----------------|
| 14.0 inch | Apr 6, 2023 | 5th Day  | 68th       | @ Pediatrician |
| 14.9 inch | May 5, 2023 | 1 month  | 61st       | @ Home         |
| 15.5 inch | Jun 7, 2023 | 2 months | 48th       | @ Pediatrician |
| 16.1 inch | Jul 6, 2023 | 3 months | 56th       | @ Home         |