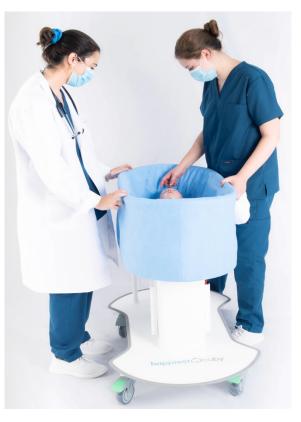

#### **SNOO Hospital Accessories**

Mesh & Mattress Covers

Disposable and reusable covers

**SNOO Sleep Sacks** 

Safety wings prevent infant rolling.

**Mobility Cart** 

Allows for easy transport and storage.

**Fitted Sheets** 

Covers a fully sealed wipeable mattress.