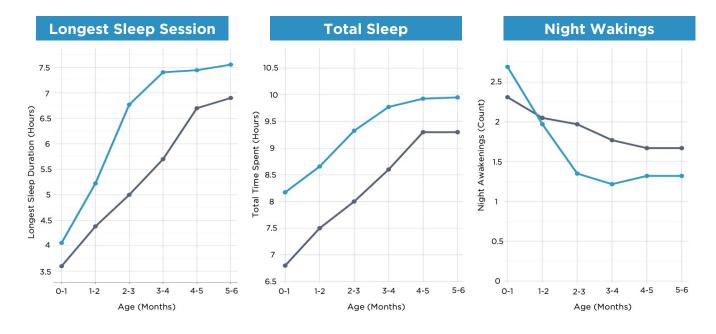

## **SNOO** Associated with Enhanced Infant Sleep

SNOO Sleep Log Analysis (n=114,225)<sup>2</sup>

Babies in SNOOBabies in traditional infant beds/bassinets

2) Karp H. (2022) "Evaluation of a Womb-Like Sensory Intervention to Improve Infant Sleep", Poster presented at: SLEEP 2022, June 5, 2022. Charlotte, NC.