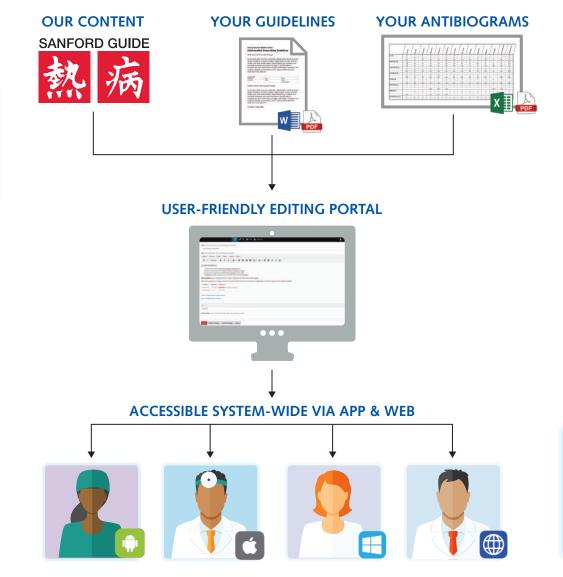

## 

Stewardship Assist

- Your antibiograms
- Your stewardship guidelines
- Industry-leading Sanford Guide content
- Available via mobile app and on the web
- No IT expertise necessary

Let Sanford Guide take the hassle out of developing your antimicrobial stewardship app.

## FOR MORE INFORMATION:

www.sanfordguide.com/stewardship-assist stewardship@sanfordguide.com 1-540-987-9480

Setup for most facilities can be accomplished in under one week.

Simplify the dissemination of your antibiograms and stewardship guidelines with our user-friendly interface.