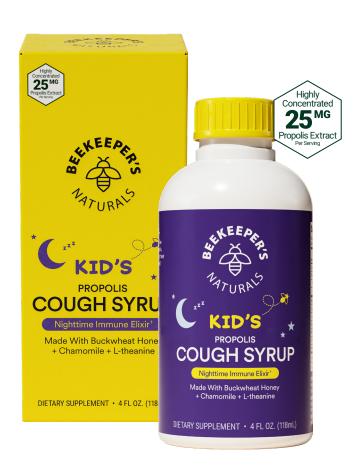

# NIGHTTIME PROPOLIS COUGH SYRUP

Made With Buckwheat Honey, Chamomile + L-theanine

## ABOUT KID'S PROPOLIS COUGH SYRUP

Finally, a truly clean and non-toxic daytime cough syrup for your little ones. With nature-powered ingredients like buckwheat honey, elderberry, and 25mg of propolis, this potent blend soothes the immune system and supports recovery to help your little ones get back on their feet.

#### **KEY INGREDIENTS**

- 25mg Propolis Naturally contains over 300 beneficial compounds, antioxidants and minerals, as well as Vitamins B & C, zinc and iron.
- Buckwheat Honey Offers antioxidants and soothing properties. It has even been shown to possess therapeutic benefits that rival those of widely-acclaimed manuka honey
- Elderberry One of the most well-known medicinal plants, elderberries support your immune system with antioxidants and vitamins

## **INGREDIENTS**

Buckwheat Honey, Chamomile Flower Extract, L-Theanine, Elderberry Fruit Extract, Bee Propolis Extract, Grape Seed Extract, Melatonin, Glycerin, Purified Water, Citric Acid, Potassium Sorbrate (preservative)